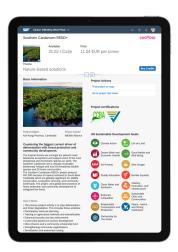

The CHOOOSE Climate App provides access to quality, vetted carbon solutions – choose from a portfolio of options ranging from renewable energy and nature-based solutions to community-based projects, to Sustainable Aviation Fuel. Learn more about available climate solutions, and their certifications, project specifics, current pricing, and the SDGs they impact.

Select and quickly purchase solutions that align with your organisation's sustainability goals, apply them to address your carbon footprint, and manage their impact and documentation within your Climate App dashboard.