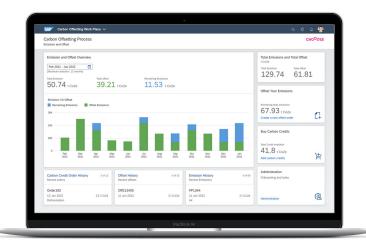

- High-precision emission calculations, automatically generated from your SAP® Concur® solutions travel data
- Track, manage, and report on the performance of your corporate program through the live carbon emissions dashboard
- Access and select from vetted carbon solutions in the same centralised system in which you already manage travel and associated expenses

## A single, centralised location for calculating, monitoring, and managing emissions associated with your corporate travel - within SAP solutions and workflows