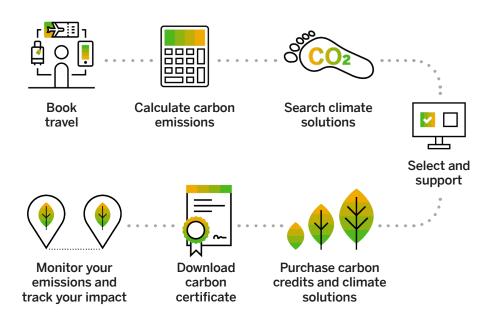

## Seamlessly measure, reduce, and manage your travel emissions with the CHOOOSE Climate App for SAP Concur

The CHOOOSE Climate app empowers measuring and reporting on travel emissions, and then reducing, removing, or offsetting to address them.

Travel emissions are automatically calculated based on the latest, industry standards. You can then search and select from carbon reduction, removal, and offset solutions to reduce your footprint or address unavoidable emissions.